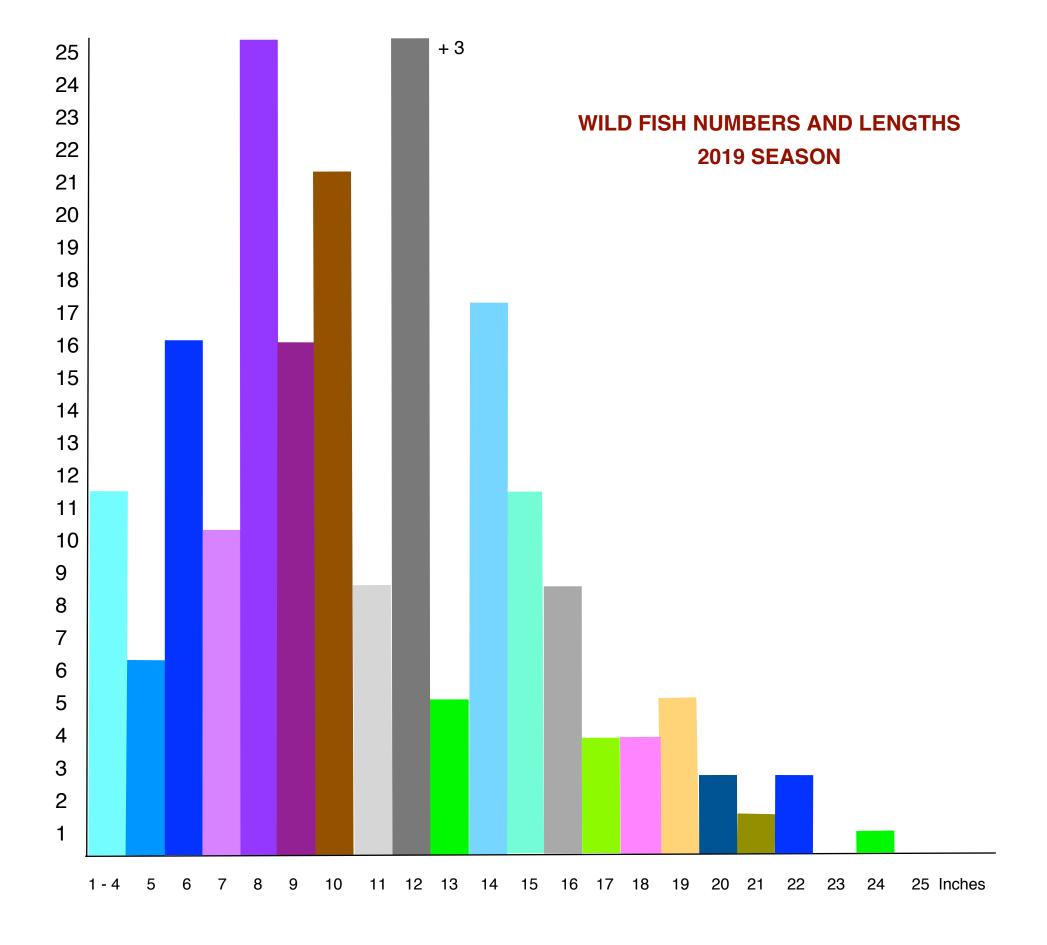

| 2019 CATCH RETURNS                                                                                                                                                                                                                                                                                                                                                                              |                  |
|-------------------------------------------------------------------------------------------------------------------------------------------------------------------------------------------------------------------------------------------------------------------------------------------------------------------------------------------------------------------------------------------------|------------------|
| Total number of wild fish caught                                                                                                                                                                                                                                                                                                                                                                | 190              |
| Longest wild fish caught                                                                                                                                                                                                                                                                                                                                                                        | 24"              |
| Total number of fish stocked                                                                                                                                                                                                                                                                                                                                                                    | 390              |
| Total number of stock fish caught                                                                                                                                                                                                                                                                                                                                                               | 324              |
| Total number of stock fish kept                                                                                                                                                                                                                                                                                                                                                                 | 63               |
| Total number of stock fish returned                                                                                                                                                                                                                                                                                                                                                             | 261              |
| Percentage of stock fish caught that were returned                                                                                                                                                                                                                                                                                                                                              | 80.56%           |
| 1 3                                                                                                                                                                                                                                                                                                                                                                                             | Red 3<br>Clear 1 |
| BEAT RETURNS Wild fish caught on Bintry Mill Beat                                                                                                                                                                                                                                                                                                                                               | 143              |
| Stock fish caught on Bintry Mill Beat                                                                                                                                                                                                                                                                                                                                                           | 242              |
| Wild fish caught on Yarrow Farm Beat                                                                                                                                                                                                                                                                                                                                                            | 30               |
| Stock fish caught on Yarrow Farm Beat                                                                                                                                                                                                                                                                                                                                                           | 65               |
| Wild fish caught on County School Beat                                                                                                                                                                                                                                                                                                                                                          | 2                |
| Stock fish caught on County School Beat                                                                                                                                                                                                                                                                                                                                                         | 0                |
| Wild fish caught on Goff's Beat                                                                                                                                                                                                                                                                                                                                                                 | 15               |
| Stock fish caught on Goff's Beat                                                                                                                                                                                                                                                                                                                                                                | 17               |
| STATISTICS  Total number of rod days fished  Number of fish caught per rod visit for Bintry Mill Beat  Number of fish caught per rod visit for Yarrow Farm Beat  Number of fish caught per rod visit for County School Beat  Number of fish caught per rod visit for Goff's Beat  Number of members who did not fish  Number of members who fished without catching  Number of day tickets sold |                  |